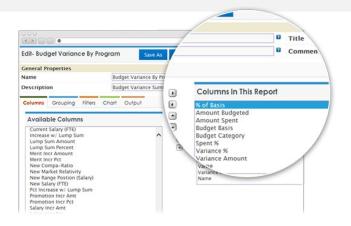

#### Review & Reporting Tools

Real time views of planning progress, alerts and financial impact analysis along with insight into budget, performance, audit, and award decisions.

Planning managers can easily view data in any currency through an intuitive converter tool.