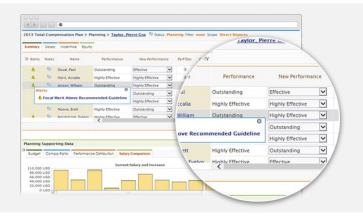

## Help Line Managers Leverage Their Compensation Budgets Better

With intuitive active advice, alerts, messaging and a simple to use interface, line managers can effectively recommend awards for large groups in minutes (even with diverse rules) and reviewers can process and approve all with minimal training. The result is a more effective way to recognize, reward and motivate high performers leading to a more engaged and productive workforce.