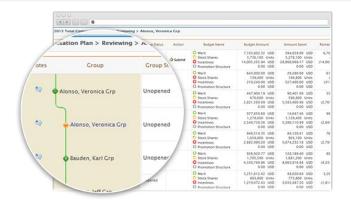

Configurable alerts instantly inform planning managers if they are making recommendations that fall outside of the current policy.

Centralized Planning Dashboard

Our embedded HR Console includes functions for drag and drop hierarchy changes, automatic budget updates, employee data updates and mass adjustments.