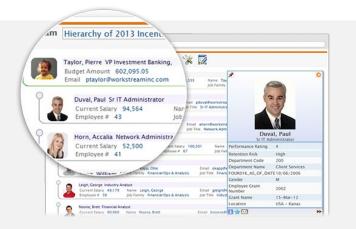

## Help Line Managers Leverage Their Compensation Budgets Better

With intuitive active advice, alerts, messaging and a simple to use interface, line managers can effectively recommend awards for large groups in minutes (even with diverse rules) and reviewers can process and approve all with minimal training. The result is a more effective way to recognize, reward and motivate high performers leading to a more engaged and productive workforce.