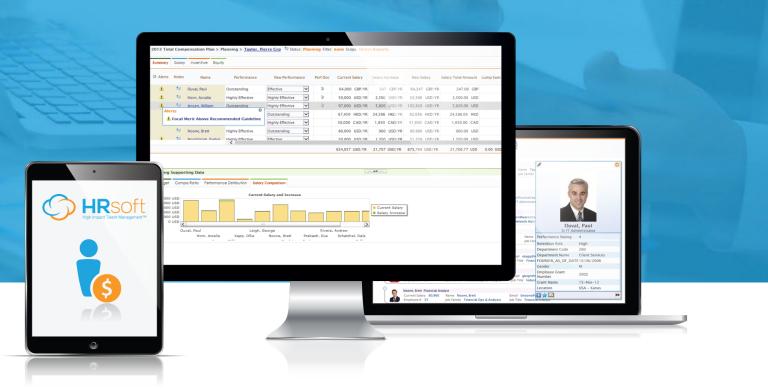

COMPview<sup>™</sup> is cloud-based software that automates, streamlines and simplifies complex compensation planning by giving managers an intuitive, decision support tool to help optimize budget allocations, increase accuracy and align compensation decisions with organizational guidelines. This powerful and configurable tool gives compensation managers better insight into what line managers are doing while providing an easy-touse platform to help minimize the time and resources needed to complete cyclical compensation planning.

# COMPview<sup>™</sup>Gives You A Whole New View Into Comp Planning