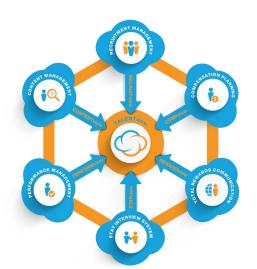

### TALENTview Management System<sup>™</sup>

TALENTview is a suite of fully configurable cloud-based solutions giving HR leaders the powerful features and functionality they need from a best-of-breed provider with the flexibility their organization requires. From automating and simplifying extremely complex processes to giving HR better insight into what managers are doing, TALENTview helps organizations build more effective and engaged teams leading to better business results.